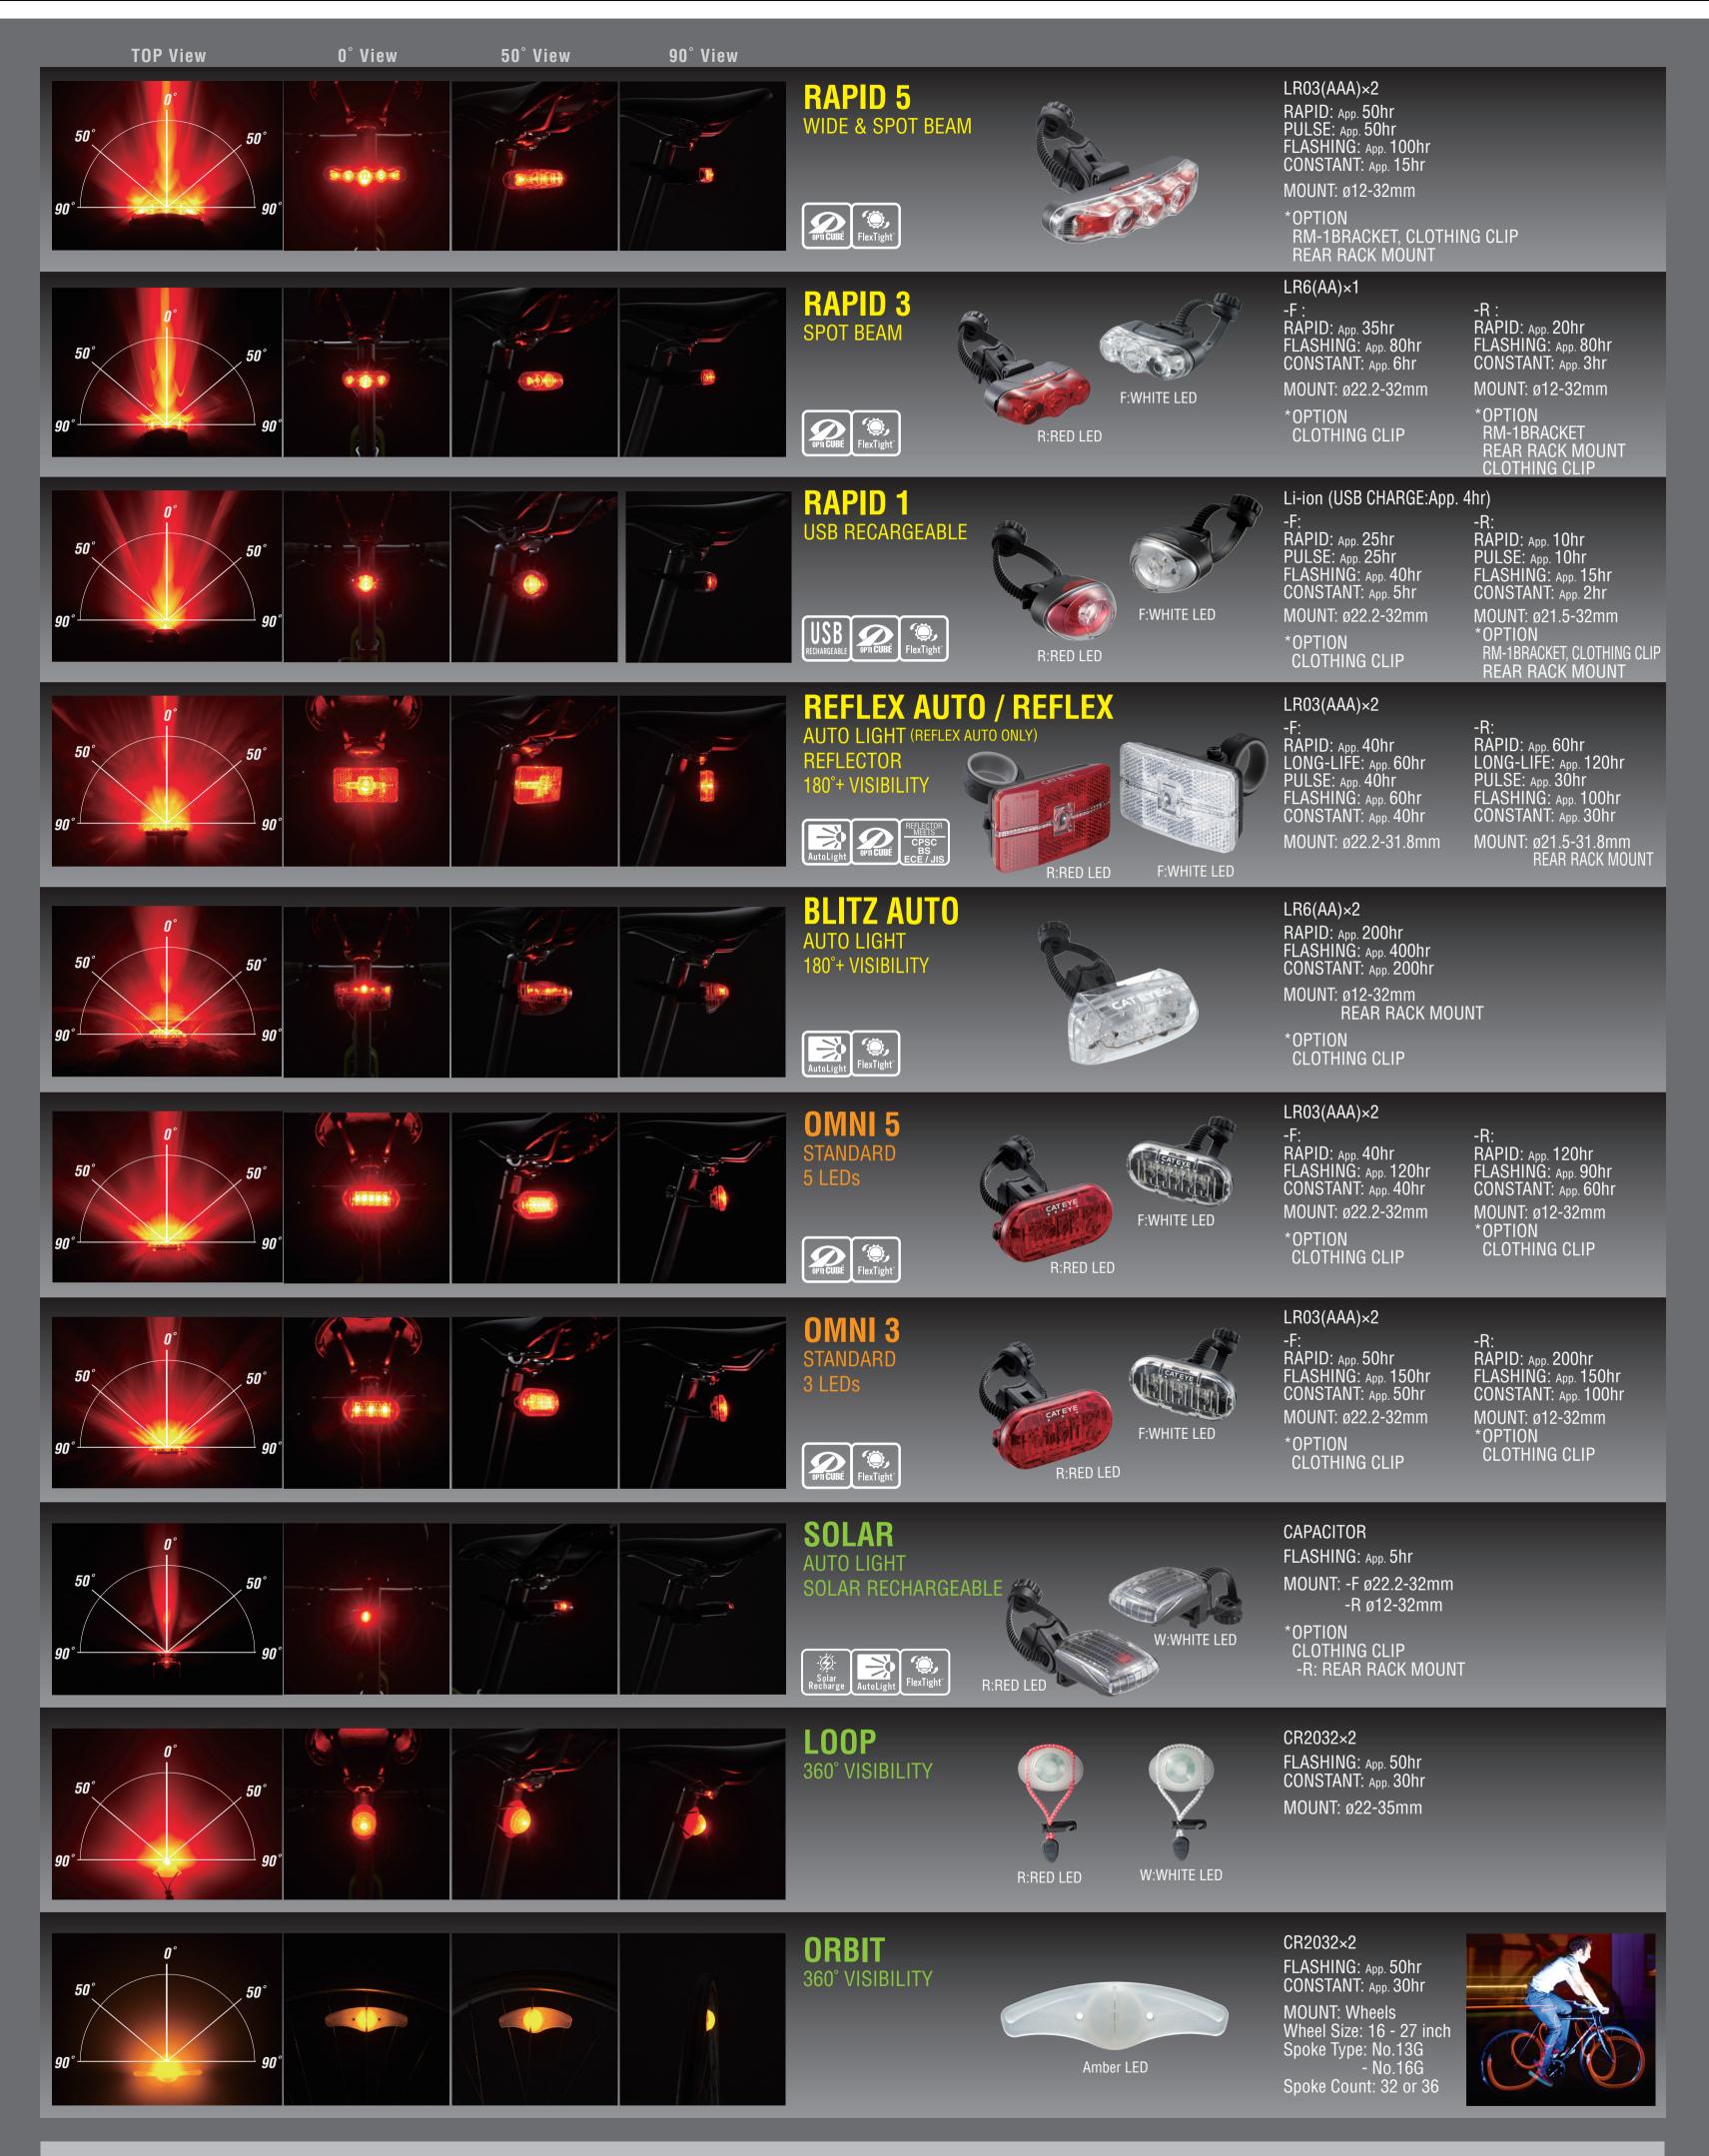

# **CATEYE SAFETY LIGHTS**

Photo data : TOP View - f:8, Shutter speed:4s, ISO:400 / 0°,50°,90° View - f:16, Shutter speed:4s, ISO:400